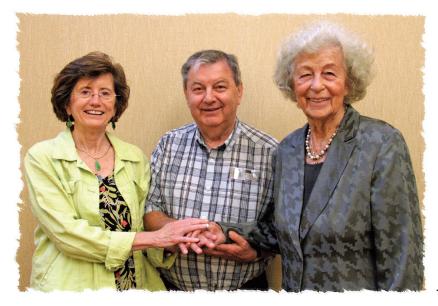

## SATIR'S LEGACY 20 YEARS LATER AND BEYOND

September 4th – September 14th, 2009 At The Haven Institute in British Columbia on Gabriola Island

Offered by Three Internationally Acclaimed Trainers and Authors who Trained Extensively with Virginia Satir John Banmen, R. Psych., RMFT • Maria Gomori, Ph.D., MSW, Dip.C • Jean McLendon, LMFT, LCSW

A once in a lifetime intensive training experience in *The Satir Growth Model* with John Banmen, Maria Gomori and Jean McLendon, based upon elements of Virginia Satir's Crested Butte Process Communities. Come build your self-esteem, your spiritual connections and relationship skills. Space is limited so register early. Contact hours will be awarded. Virginia Satir Global Network will issue a Certificate of Completion.